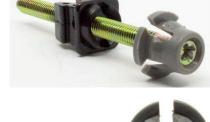

## 90mm LED headlight range – mounting options

As part of a range upgrade, we are able to offer our 90mm headlights with a choice of mounting hardware for either light- or heavy-duty applications.

Option A - **Light-duty applications** (greycap) -Typically used for bus, coach, small agri & construction vehicles

## **Technical Data**

- Screw: cross head (PZ2),
  Ø7mm, M5\*65mm
- Drill hole diameter: Ø10mm
- Material thickness: 1.4~1.5mm

Option B - **Heavy-duty applications** (black cap) -Typically used for truck, large agri & construction vehicles