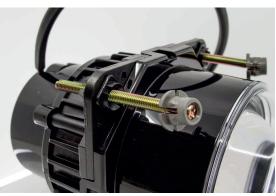

## 90mm LED headlight range – mounting options

As part of a range upgrade, we are able to offer our 90mm headlights with a choice of mounting hardware for either light- or heavy-duty applications.

Option A - **Light-duty applications** (greycap) -Typically used for bus, coach, small agri & construction vehicles

## **Technical Data**

- Torx screw (T20 driver): Ø7.5/64.5mm
- Drill hole diameter: Ø14mm
- Material thickness: 2.9~3.0mm