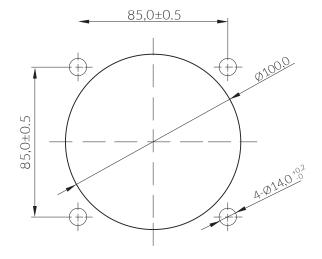

## **Technical Data**

- Torx screw (T20 driver): Ø7.5/64.5mm
- Drill hole diameter: Ø14mm
- Material thickness: 2.9~3.0mm