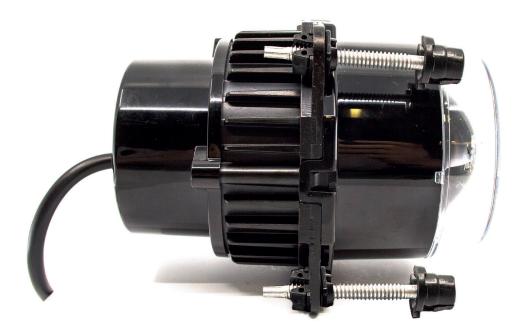

## 90mm LED headlight range – mounting options

As part of a range upgrade, we are able to offer our 90mm headlights with a choice of mounting hardware for either light- or heavy-duty applications.

Option A - **Light-duty applications** (greycap) -Typically used for bus, coach, small agri & construction vehicles