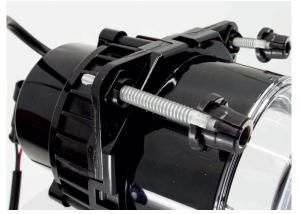

## 90mm LED headlight range – mounting options

As part of a range upgrade, we are able to offer our 90mm headlights with a choice of mounting hardware for either light- or heavy-duty applications.

Option A - **Light-duty applications** (greycap) -Typically used for bus, coach, small agri & construction vehicles

## **Technical Data**

- Torx screw (T20 driver): Ø7.5/64.5mm
- Drill hole diameter: Ø14mm
- Material thickness: 2.9~3.0mm