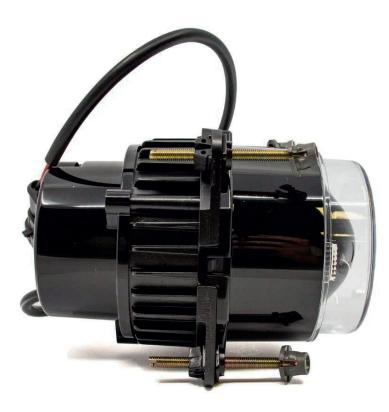

## 90mm LED headlight range – mounting options

As part of a range upgrade, we are able to offer our 90mm headlights with a choice of mounting hardware for either light- or heavy-duty applications.

Option A - **Light-duty applications** (greycap) -Typically used for bus, coach, small agri & construction vehicles