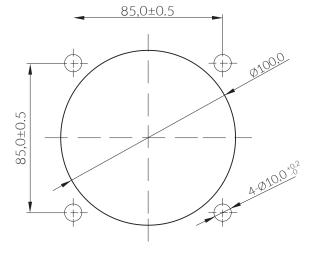

## **Technical Data**

- Screw: cross head (PZ2),
  Ø7mm, M5\*65mm
- Drill hole diameter: Ø10mm
- Material thickness: 1.4~1.5mm

Option B - **Heavy-duty applications** (black cap) -Typically used for truck, large agri & construction vehicles

## **Technical Data**

- Torx screw (T20 driver): Ø7.5/64.5mm
- Drill hole diameter: Ø14mm
- Material thickness: 2.9~3.0mm