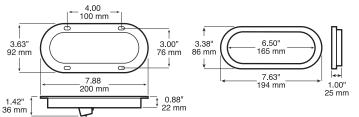

# **Dimensions**

PM-1220R-10 light module

Surface mount with bracket

Flange mount

PM-B421-18 grommet