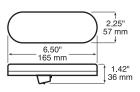

# **Dimensions**

PM-1220R-10 light module

Surface mount with bracket

Flange mount

PM-B421-18 grommet