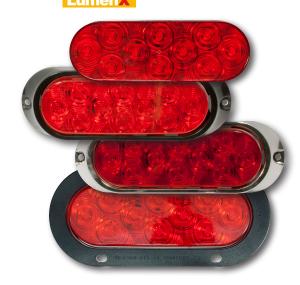

## Rear position & stop light

PM-B421-18 grommet

Rear of light showing built-in AMP compatible receptacle & plug

### Part numbers

| PM-1220R-10  | LED rear position & stop light module (see mounting accessories below) |
|--------------|------------------------------------------------------------------------|
| PM-1222R-10  | LED rear position & stop light- surface mount, black bracket           |
| PM-1222RC-10 | LED rear position & stop light - surface mount, chrome bracket         |
| PM-1223R-10  | LED rear position & stop light - flange mount                          |
| PM-B820-09   | Black bracket for PM-1222R-10 (surface mounting)                       |
| PM-B820-10   | Chrome bracket for PM-1222R-10 (surface mounting)                      |
| PM-B421-18   | Grommet for PM-1222R-10 (flush mounting)                               |
| PM-B417-49   | 3 wire plug                                                            |
| PM-B817-49   | 3 wire plug (moulded)                                                  |