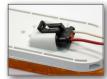

## Rear position & stop light

PM-B421-18 grommet

Rear of light showing built-in AMP compatible receptacle & plug

PM- 1223R-10 flange mounts

Wiring: Built-in AMP-compatible receptacle for direct

attachment to body harness, or requires

PM-417-48 or PM-817-48 plug

Power rating: Position: 1W @ 12V / 2W @ 24V

2W @ 12V / 8W @ 24V