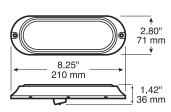

# **Dimensions**

PM-1220R-10 light module

Surface mount with bracket

Flange mount

PM-B421-18 grommet